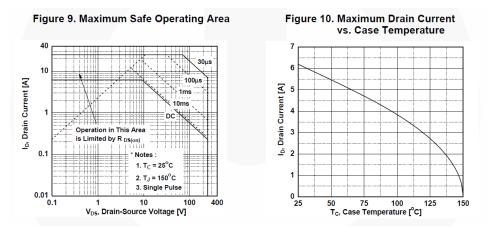

Description of Change (To) :

- 1) Drain-Source Diode Characteristics, IS = 6.2 A (page 2)
- 2) Drain-Source Diode Characteristics, ISM = 25A (page 2)
- 3) Updated Figure 9, Maximum Safe Operating Area (page 4)

## 4) Updated Figure 10, Maximum Drain Current vs Case Temperature (page 4)

## Reason for Change:

Maximum Drain Current values being updated to reflect max Zthjc as opposed to measured Zthjc, and reflected in updated figures 9 and 10.

Affected Product(s): Please refer to the list of affected products in the addendum attached in the PCN email you received. This list is based on an analysis of your companys procurement history.