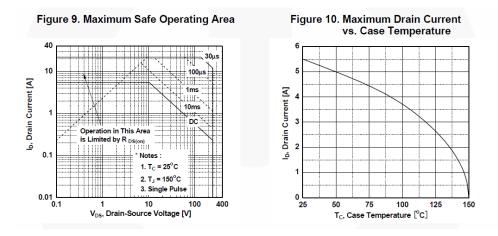

## **Implementation of change:**

Description of Change (From) :

- 1) Drain-Source Diode Characteristics, IS = 5.5 A (page 2)
- 2) Drain-Source Diode Characteristics, ISM = 20A (page 2)
- 3) Current Figure 9, Maximum Safe Operating Area (page 4)
- 4) Current Figure 10, Maximum Drain Current vs Case Temperature (page 4)

## Reason for Change:

Maximum Drain Current values being updated to reflect max Zthjc as opposed to measured Zthjc, and reflected in updated figures 9 and 10.

Affected Product(s): Please refer to the list of affected products in the addendum attached in the PCN email you received. This list is based on an analysis of your companys procurement history.