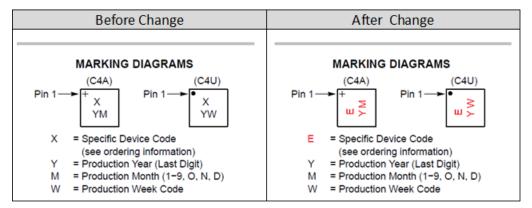

|  |
| None                    |                                                                                                                                                                         | None                          |  |  |
|                         |                                                                                                                                                                         |                               |  |  |

## Description and Purpose:

CAT24S128 and CAT24S64 Datasheets were updated to correct documentation errors. There is one minor correction done in the datasheets to avoid confusions. The change will not impact form, fit, or function of products.

1. CAT24S128 Datasheet Change. Correction of marking diagrams on Page 1.



## 2. CAT24S64 Datasheet Changes. Correction of marking diagram on Page 1.





## List of Affected Standard Parts:

**Note**: Only the standard (off the shelf) part numbers are listed in the parts list. Any custom parts affected by this PCN are shown in the customer specific PCN addendum in the PCN email notification, or on the **PCN Customized Portal**.

| CAT24S128C4UTR | CAT24S64C4ATR | CAT24S128C4ATR |
|----------------|---------------|----------------|
|----------------|---------------|----------------|