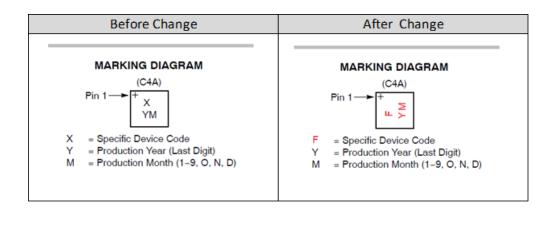

| None                          |  |  |
|                         |                                                                                                                                                                         |                               |  |  |

## Description and Purpose:

CAT24S128 and CAT24S64 Datasheets were updated to correct documentation errors. There is one minor correction done in the datasheets to avoid confusions. The change will not impact form, fit, or function of products.

1. CAT24S128 Datasheet Change. Correction of marking diagrams on Page 1.



## 2. CAT24S64 Datasheet Changes. Correction of marking diagram on Page 1.





## List of Affected Standard Parts:

**Note**: Only the standard (off the shelf) part numbers are listed in the parts list. Any custom parts affected by this PCN are shown in the customer specific PCN addendum in the PCN email notification, or on the **PCN Customized Portal**.

| CAT24S128C4UTR | CAT24S64C4ATR | CAT24S128C4ATR |
|----------------|---------------|----------------|
|----------------|---------------|----------------|