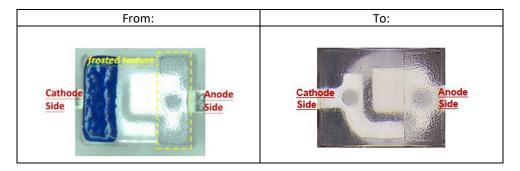

## **Description and Purpose:**

This Product Bulletin documents the removal of the blue marking at cathode side at the bottom of QEB373 series T-3/4 package. Pin orientation is already indicated in the datasheet.