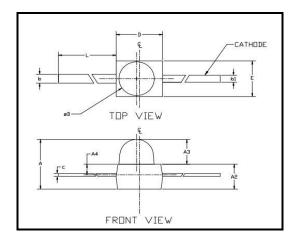

| Change Sub-Category(s): | Remove blue band mark for QEB373 series                                                                                                                    |
|                         |                                                                                                                                                            |

## Sites Affected:

| onsemi Sites | External Foundry/Subcon Sites |
|--------------|-------------------------------|
| None         | None                          |

## **Description and Purpose:**

This Product Bulletin documents the removal of the blue marking at cathode side at the bottom of QEB373 series T-3/4 package. Pin orientation is already indicated in the datasheet.



Pin orientation as indicated in datasheet:



## **List of Affected Standard Parts:**

**Note**: Only the standard (off the shelf) part numbers are listed in the parts list. Any custom parts affected by this PCN are shown in the customer specific PCN addendum in the PCN email notification, or on the <u>PCN Customized Portal</u>.

| QEB373GR | QEB373ZR | QEB373 |
|----------|----------|--------|

TEM001796 Rev. D Page 1 of 1