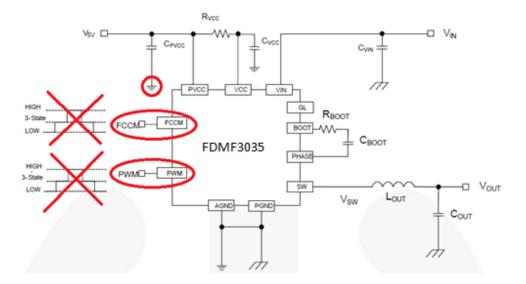

## **Implementation of change:**

Description of Change (From):

- 1. "Features" section on page 1, second bullet states "Compatible with Intersil IMVP-8 PWM Controller"
- 2. "Electrical Characteristics" table on page 5 ICC\_SD spec value typ. 3uA / max 10uA
- 3. "Features" section in page 1, bullet "Low Shutdown Current: Ivcc < 3 uA"
- 4. Page 2, figure 1 Typical Application Diagram

#### Description of Change (To):

- 1. "Features" section on page 1, remove second bullet "Compatible with Intersil IMVP-8 PWM Controller"
- 2. "Electrical Characteristics" table on page 5 ICC\_SD spec value typ. 6uA / max. 11uA
- 3. "Features" section in page 1, bullet "Low Shutdown Current: Ivcc < 6 uA
- 4. Page 2, figure 1 Typical Application Diagram updated to replace AGND symbol on Cpvcc and the PGND symbol, swap PWM and FCCM pin locations and removed FCCM & PWM signal drawing examples.