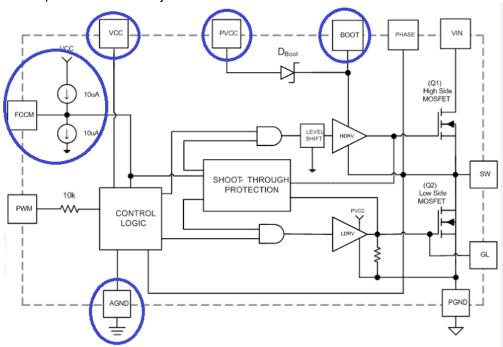

# 5. Page 2, figure 2 Functional Block Diagram

5. Page 2, figure 2 Functional Block Diagram updated for AGND pin and symbol added, VCC, PVCC, BOOT, and FCCM pin locations are adjusted.