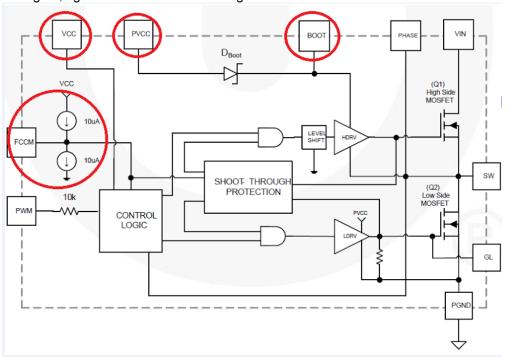

# 5. Page 2, figure 2 Functional Block Diagram

5. Page 2, figure 2 Functional Block Diagram updated for AGND pin and symbol added, VCC, PVCC, BOOT, and FCCM pin locations are adjusted.