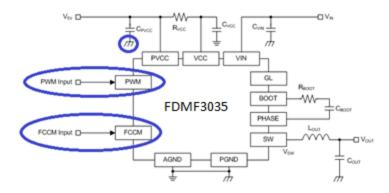

## **Implementation of change:**

Description of Change (From):

- 1. "Features" section on page 1, second bullet states "Compatible with Intersil IMVP-8 PWM Controller"
- 2. "Electrical Characteristics" table on page 5 ICC\_SD spec value typ. 3uA / max 10uA
- 3. "Features" section in page 1, bullet "Low Shutdown Current: Ivcc < 3 uA"
- 4. Page 2, figure 1 Typical Application Diagram

#### Description of Change (To):

- 1. "Features" section on page 1, remove second bullet "Compatible with Intersil IMVP-8 PWM Controller"
- 2. "Electrical Characteristics" table on page 5 ICC\_SD spec value typ. 6uA / max. 11uA
- 3. "Features" section in page 1, bullet "Low Shutdown Current: Ivcc < 6 uA
- 4. Page 2, figure 1 Typical Application Diagram updated to replace AGND symbol on Cpvcc and the PGND symbol, swap PWM and FCCM pin locations and removed FCCM & PWM signal drawing examples.