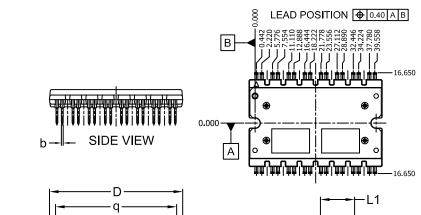

## NOTES:

- DIMENSIONING AND TOLERANCING PER. ASME Y14.5M, 2009.
- 2. CONTROLLING DIMENSION: MILLIMETERS
- 3. DIMENSIONS ARE EXCLUSIVE OF BURRS, MOLD FLASH AND TIE BAR EXTRUSIONS.

|     | MILLIMETERS |       |       |
|-----|-------------|-------|-------|
| DIM | MIN.        | NOM   | MAX.  |
| A2  | 5.60        | 5.70  | 5.80  |
| р   | 0.50        | 0.60  | 0.70  |
| С   | 0.45        | 0.50  | 0.60  |
| D   | 43.80       | 44.00 | 44.20 |
| E1  | 28.60       | 28.80 | 29.00 |
| E2  | 14.25       | 14.40 | 14.55 |
| L1  | 11.00       | 11.30 | 11.60 |
| q   | 39.85       | 40.00 | 40.15 |
| ØΑ  | 3.20        | 3.30  | 3.40  |

A2

**BOTTOM VIEW** 