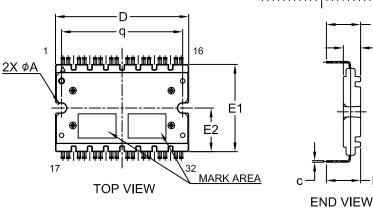

## NOTES:

- DIMENSIONING AND TOLERANCING PER. ASME Y14.5M, 2009.
- 2. CONTROLLING DIMENSION: MILLIMETERS
- 3. DIMENSIONS ARE EXCLUSIVE OF BURRS, MOLD FLASH AND TIE BAR EXTRUSIONS.

|     | MILLIMETERS |       |       |
|-----|-------------|-------|-------|
| DIM | MIN.        | NOM   | MAX.  |
| A2  | 5.60        | 5.70  | 5.80  |
| р   | 0.50        | 0.60  | 0.70  |
| С   | 0.45        | 0.50  | 0.60  |
| D   | 43.80       | 44.00 | 44.20 |
| E1  | 28.60       | 28.80 | 29.00 |
| E2  | 14.25       | 14.40 | 14.55 |
| L1  | 11.00       | 11.30 | 11.60 |
| q   | 39.85       | 40.00 | 40.15 |
| ØΑ  | 3.20        | 3.30  | 3.40  |

A2

**BOTTOM VIEW** 

## GENERIC MARKING DIAGRAM\*

XXXX = Specific Device Code

ZZZ = Lot ID

AT = Assembly & Test Location

Y = Year W = Work Week NNN = Serial Number \*This information is generic. Please refer to device data sheet for actual part marking. Pb-Free indicator, "G" or microdot "•", may or may not be present. Some products may not follow the Generic Marking.