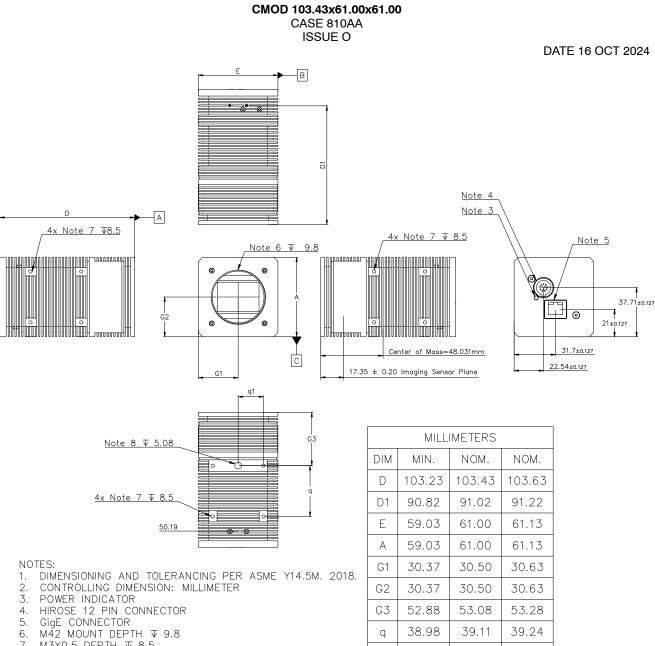

- 7. M3X0.5 DEPTH ▼ 8.5
- 8. 1/4-20 UNC DEPTH  $\Psi$  5.08

| DOCUMENT NUMBER:                                                                                                                                                                                                                                                                                                                                                                                                                                                                                                                                                                                                                                                                       | 98AON65003H Electronic versions are uncontrolled except when accessed directly from the Document Repository<br>Printed versions are uncontrolled except when stamped "CONTROLLED COPY" in red. |             |  |
|----------------------------------------------------------------------------------------------------------------------------------------------------------------------------------------------------------------------------------------------------------------------------------------------------------------------------------------------------------------------------------------------------------------------------------------------------------------------------------------------------------------------------------------------------------------------------------------------------------------------------------------------------------------------------------------|------------------------------------------------------------------------------------------------------------------------------------------------------------------------------------------------|-------------|--|
| DESCRIPTION: CMOD 103.43x61.00x61.00                                                                                                                                                                                                                                                                                                                                                                                                                                                                                                                                                                                                                                                   |                                                                                                                                                                                                | PAGE 1 OF 1 |  |
| onsemi and ONSEM: are trademarks of Semiconductor Components Industries, LLC dba onsemi or its subsidiaries in the United States and/or other countries. onsemi reserves the right to make changes without further notice to any products herein. onsemi makes no warranty, representation or guarantee regarding the suitability of its products for any particular purpose, nor does onsemi assume any liability arising out of the application or use of any product or circuit, and specifically disclaims any and all liability, including without limitation special, consequential or incidental damages. onsemi does not convey any license under its patent rights or others. |                                                                                                                                                                                                |             |  |

19.37

q1

19.50

19.63