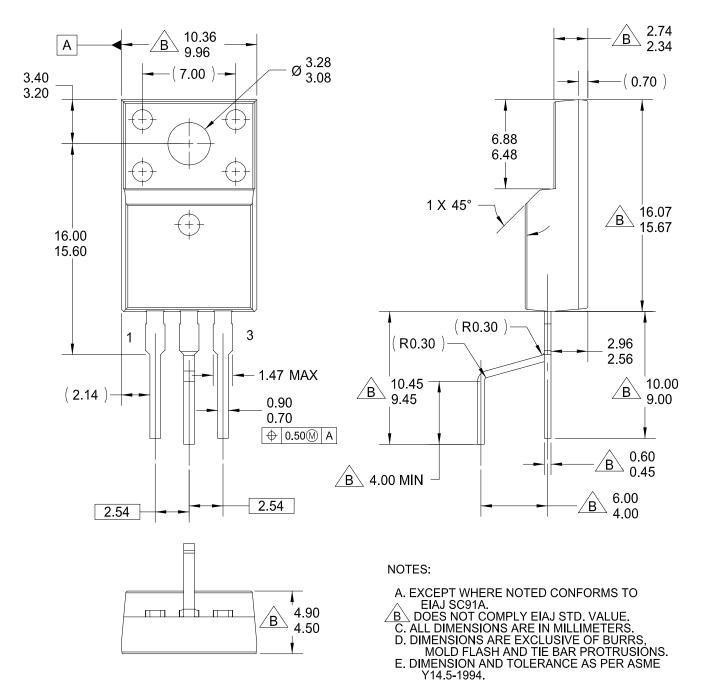

## MECHANICAL CASE OUTLINE PACKAGE DIMENSIONS

TO-220-3LD LF CASE 340BJ ISSUE O

DATE 31 AUG 2016

| DOCUMENT NUMBER: | 98AON13842G   | Electronic versions are uncontrolled except when accessed directly from the Document Repository.<br>Printed versions are uncontrolled except when stamped "CONTROLLED COPY" in red. |             |
|------------------|---------------|-------------------------------------------------------------------------------------------------------------------------------------------------------------------------------------|-------------|
| DESCRIPTION:     | TO-220-3LD LF |                                                                                                                                                                                     | PAGE 1 OF 1 |