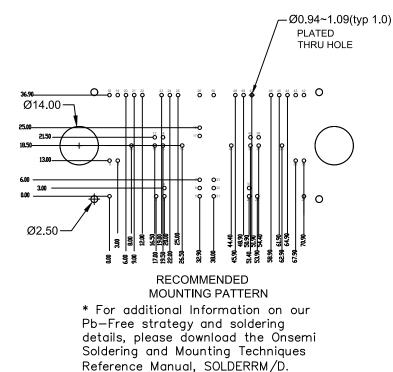

| DOCUMENT NUMBER: | 98AON63812H             | Electronic versions are uncontrolled except when accessed directly from the Document Repository.<br>Printed versions are uncontrolled except when stamped "CONTROLLED COPY" in red. |             |  |
|------------------|-------------------------|-------------------------------------------------------------------------------------------------------------------------------------------------------------------------------------|-------------|--|
| DESCRIPTION:     | PIM50 93.00x47.00x12.00 |                                                                                                                                                                                     | PAGE 1 OF 2 |  |
|                  |                         |                                                                                                                                                                                     |             |  |