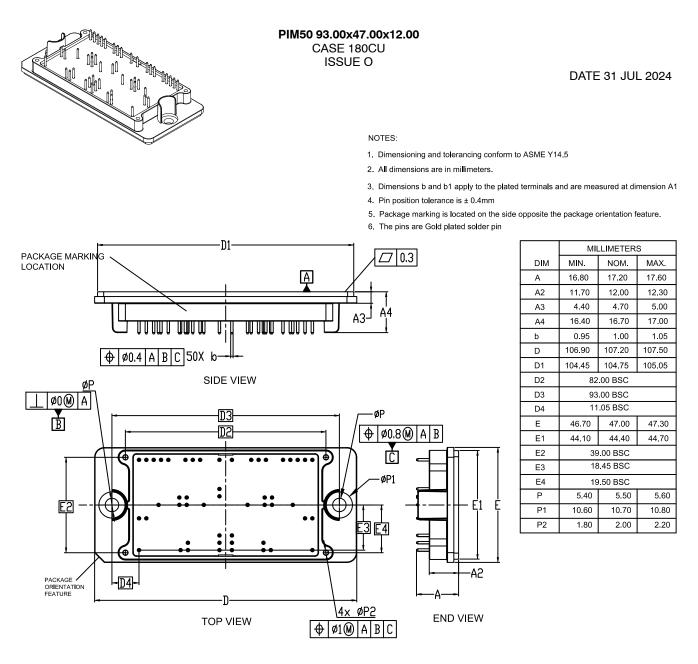

| DOCUMENT NUMBER: | 98AON63812H             | Electronic versions are uncontrolled except when accessed directly from the Document Repository.<br>Printed versions are uncontrolled except when stamped "CONTROLLED COPY" in red. |             |  |
|------------------|-------------------------|-------------------------------------------------------------------------------------------------------------------------------------------------------------------------------------|-------------|--|
| DESCRIPTION:     | PIM50 93.00x47.00x12.00 |                                                                                                                                                                                     | PAGE 1 OF 2 |  |
|                  |                         |                                                                                                                                                                                     |             |  |