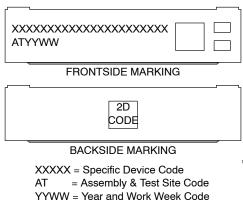

| DOCUMENT NUMBER: | 98AON63812H             | Electronic versions are uncontrolled except when accessed directly from the Document Repository.<br>Printed versions are uncontrolled except when stamped "CONTROLLED COPY" in red. |             |  |
|------------------|-------------------------|-------------------------------------------------------------------------------------------------------------------------------------------------------------------------------------|-------------|--|
| DESCRIPTION:     | PIM50 93.00x47.00x12.00 |                                                                                                                                                                                     | PAGE 1 OF 2 |  |
|                  |                         |                                                                                                                                                                                     |             |  |